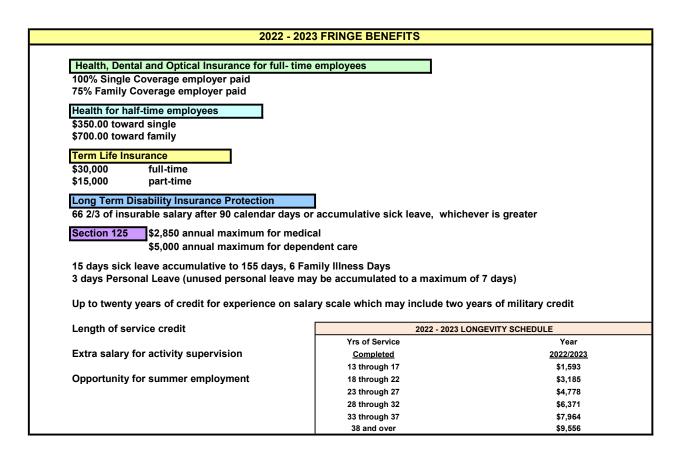

| 49,553 | 1.44 | 50,969    | 1.58 | 55,923 | 1.62 | 57,338    | 1.67 | 59,108    | 1.72 | 60,878    |
| 10                                                 | Salary                                                             | 1.45 | 51,322 | 1.49 | 52,737    | 1.64 | 58,047 | 1.68 | 59,462    | 1.73 | 61,232    | 1.78 | 63,002    |
| 11                                                 | Salary                                                             | 1.50 | 53,092 | 1.54 | 54,507    | 1.70 | 60,170 | 1.74 | 61,586    | 1.79 | 63,354    | 1.84 | 65,125    |
| 12                                                 | Salary                                                             | 1.55 | 54,861 | 1.59 | 56,277    | 1.76 | 62,292 | 1.80 | 63,709    | 1.85 | 65,479    | 1.90 | 67,250    |